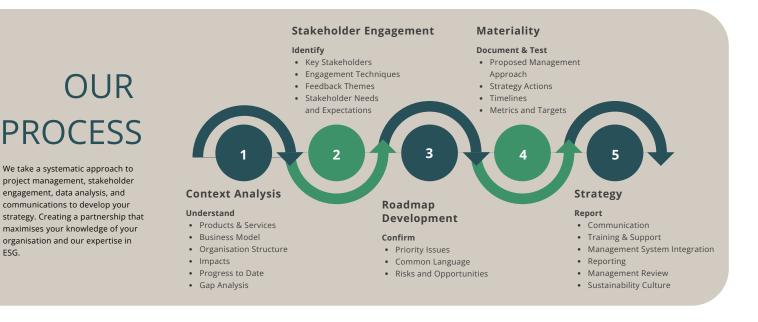

## SUSTAINABILITY (ESG) STRATEGIES

Sustainability Strategies articulate an organisation's approach to the management of sustainability, including all applicable environmental, social, economic and governance factors.

"Perspektiv have been developing bespoke sustainability strategies for organisations since 2017. We also walk the talk and are a certified B Corp (with a higher-than-average total score), we have achieved Climate Active Carbon Neutral status and we donate 1% of our turnover to charity annually."

WHY?

Effectively communicate your strategy with stakeholders such as:



Employees



Customers



Communities



Investors

Perspektiv